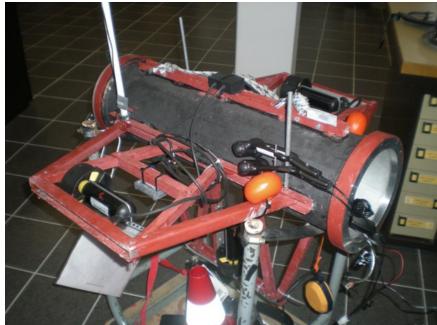

eceives journalists from:

- Chanel 22
- Chanel 40
- TV Azteca
- Chanel 4
- El Universal

### FURTHER INFORMATION



- A French language course is organized at the UMI with a professor from IFAL
- Violaine Antoine from UTC is looking forward to be postdoc of C. Coello starting January 2012
- Paolo Bucciol has finished a 2-year postdoc at UMI, he is SNI C and works now at an ICT society
- Juan Escareno has finished a 2-year postdoc at UMI and is now postdoc at UTC
- A Master program on Autonomous Navigation Systems has been submitted to CINVESTAV and is under discussion.

## RESEARCH TEAMS





#### CONTROL OF DYNAMICS SYSTEMS





#### COMPUTER SCIENCE



## **PLATFORMS**





# AERIAL VEHICLES









# AERIAL VEHICLES









# UNDERWATER VEHICLES











# UNDERWATER VEHICLES









# GROUND VEHICLES









## **EXOSKELETON**







### WATER TREATMENT









## UMI TOTAL BUDGET (K€)



|             | 2008 | 2009  | 2010   | 2011   |
|-------------|------|-------|--------|--------|
| CONACYT     | 60   | 180   | 168.97 | 183.94 |
| CINVESTAV   | 64   | 64    | 168    | 168 *  |
| CNRS        | 180  | 181.2 | 184.8  | 211    |
| UTC         | 29.4 | 23.4  | 30.6   | 28.7   |
| G-INP & UJF | 30   | 54    | 54     | 33.5   |

<sup>\*</sup> New laboratory space cost: 720

# CONACYT BUDGET FOR UMI (K€)



|                 | 2008 | 2009 | 2010   | 2011   |
|-----------------|------|------|--------|--------|
| Equipment       | 33   | 100  | 118.45 | 109.33 |
| Visits Mx -> Fr | 1.9  | 5.8  | 4.78   | 3.74   |
| Visits Fr -> Mx | 3.8  | 10.2 | 15.3   | 9.1    |
| C