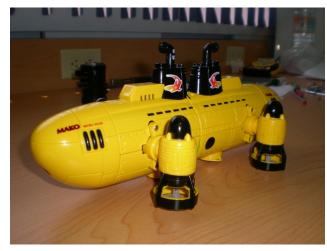

ACH



### The UMI frequently receives journalists from:

- Chanel 22
- Chanel 40
- TV Azteca
- Chanel 4
- El Universal

### FURTHER INFORMATION



- A French language course is organized at the UMI with a professor from IFAL
- Violaine Antoine from UTC is looking forward to be postdoc of C. Coello starting January 2012
- Paolo Bucciol has finished a 2-year postdoc at UMI, he is SNI C and works now at an ICT society
- Juan Escareno has finished a 2-year postdoc at UMI and is now postdoc at UTC
- A Master program on Autonomous Navigation Systems has been submitted to CINVESTAV and is under discussion.

## RESEARCH TEAMS





#### CONTROL OF DYNAMICS SYSTEMS





#### COMPUTER SCIENCE



## **PLATFORMS**





# AERIAL VEHICLES









# AERIAL VEHICLES









# UNDERWATER VEHICLES











# UNDERWATER VEHICLES









# GROUND VEHICLES









## **EXOSKELETON**







### WATER TREATMENT









## UMI TOTAL BUDGET (K€)



|             | 2008 | 2009  | 2010   | 2011   |
|-------------|------|-------|--------|--------|
| CONACYT     | 60   | 180   | 168.97 | 183.94 |
| CINVESTAV   | 64   | 64    | 168    | 168 *  |
| CNRS        | 180  | 181.2 | 184.8  | 211    |
| UTC         | 29.4 | 23.4  | 30.6   | 28.7   |
| G-INP & UJF | 30   | 54    | 54     | 33.5   |

<sup>\*</sup> New laboratory space cost: 720

# CONACYT BUDGET FOR UMI (K€)



|                 | 2008 | 2009 | 2010   | 2011   |
|-----------------|------|------|--------|--------|
| Equipment       | 33   | 100  | 118.45 | 109.33 |
| Visits Mx -> Fr | 1.9  | 5.8  | 4.78   | 3.74   |
| Visits Fr -> Mx | 3.8