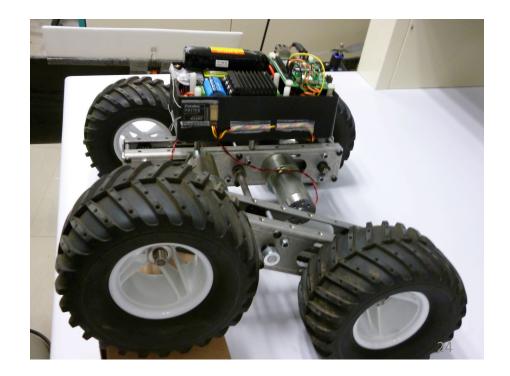

- Chanel 22
- Chanel 40
- TV Azteca
- Chanel 4
- El Universal

### FURTHER INFORMATION



- A French language course is organized at the UMI with a professor from IFAL
- Violaine Antoine from UTC is looking forward to be postdoc of C. Coello starting January 2012
- Paolo Bucciol has finished a 2-year postdoc at UMI, he is SNI C and works now at an ICT society
- Juan Escareno has finished a 2-year postdoc at UMI and is now postdoc at UTC
- A Master program on Autonomous Navigation Systems has been submitted to CINVESTAV and is under discussion.

## RESEARCH TEAMS





#### CONTROL OF DYNAMICS SYSTEMS





#### COMPUTER SCIENCE



## **PLATFORMS**





# AERIAL VEHICLES









# AERIAL VEHICLES









# UNDERWATER VEHICLES











# UNDERWATER VEHICLES









# GROUND VEHICLES









## **EXOSKELETON**







### WATER TREATMENT









## UMI TOTAL BUDGET (K€)



|             | 2008 | 2009  | 2010   | 2011   |
|-------------|------|-------|--------|--------|
| CONACYT     | 60   | 180   | 168.97 | 183.94 |
| CINVESTAV   | 64   | 64    | 168    | 168 *  |
| CNRS        | 180  | 181.2 | 184.8  | 211    |
| UTC         | 29.4 | 23.4  | 30.6   | 28.7   |
| G-INP & UJF | 30   | 54    | 54     | 33.5   |

<sup>\*</sup> New laboratory space cost: 720

# CONACYT BUDGET FOR UMI (K€)



|                 | 2008 | 2009 | 2010   | 2011   |
|-----------------|------|------|--------|--------|
| Equipment       | 33   | 100  | 118.45 | 109.33 |
| Visits Mx -> Fr | 1.9  | 5.8  | 4.78   | 3.74   |
| Visits Fr -> Mx | 3.8  | 10.2 | 15.3   | 9.1    |
| Conferences     | 3    | 9