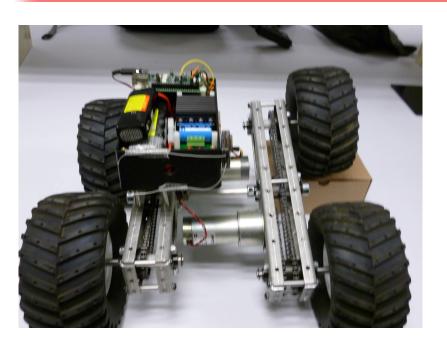

- Chanel 22
- Chanel 40
- TV Azteca
- Chanel 4
- El Universal

### FURTHER INFORMATION



- A French language course is organized at the UMI with a professor from IFAL
- Violaine Antoine from UTC is looking forward to be postdoc of C. Coello starting January 2012
- Paolo Bucciol has finished a 2-year postdoc at UMI, he is SNI C and works now at an ICT society
- Juan Escareno has finished a 2-year postdoc at UMI and is now postdoc at UTC
- A Master program on Autonomous Navigation Systems has been submitted to CINVESTAV and is under discussion.

## RESEARCH TEAMS





#### CONTROL OF DYNAMICS SYSTEMS





#### COMPUTER SCIENCE



## **PLATFORMS**





# AERIAL VEHICLES









# AERIAL VEHICLES









# UNDERWATER VEHICLES











# UNDERWATER VEHICLES









# GROUND VEHICLES









## **EXOSKELETON**







### WATER TREATMENT









## UMI TOTAL BUDGET (K€)



|             | 2008 | 2009  | 2010   | 2011   |
|-------------|------|-------|--------|--------|
| CONACYT     | 60   | 180   | 168.97 | 183.94 |
| CINVESTAV   | 64   | 64    | 168    | 168 *  |
| CNRS        | 180  | 181.2 | 184.8  | 211    |
| UTC         | 29.4 | 23.4  | 30.6   | 28.7   |
| G-INP & UJF | 30   | 54    | 54     | 33.5   |

<sup>\*</sup> New laboratory space cost: 720

# CONACYT BUDGET FOR UMI (K€)



|                 | 2008 | 2009 | 2010   | 2011   |
|-----------------|------|------|--------|--------|
| Equipment       | 33   | 100  | 118.45 | 109.33 |
| Visits Mx -> Fr | 1.9  | 5.8  | 4.78   | 3.74   |
| Visits Fr -> Mx | 3.8  | 10.2 | 15.3   | 9.1    |
| Conferences     | 3    | 9