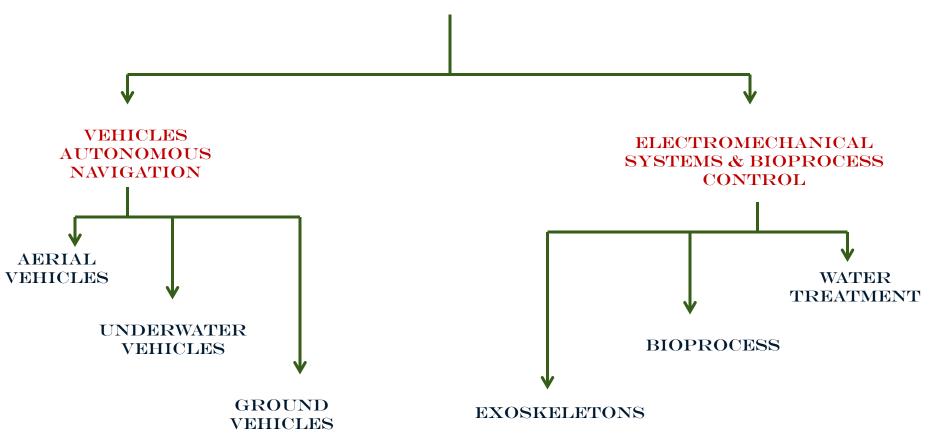

## **PLATFORMS**

# AERIAL VEHICLES

# UNDERWATER VEHICLES

# GROUND VEHICLES

## **EXOSKELETON**

### WATER TREATMENT