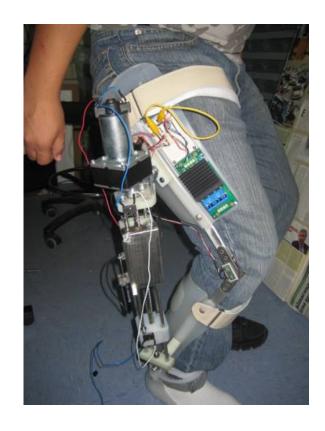

Azteca
- Chanel 4
- El Universal

### FURTHER INFORMATION



- A French language course is organized at the UMI with a professor from IFAL
- Violaine Antoine from UTC is looking forward to be postdoc of C. Coello starting January 2012
- Paolo Bucciol has finished a 2-year postdoc at UMI, he is SNI C and works now at an ICT society
- Juan Escareno has finished a 2-year postdoc at UMI and is now postdoc at UTC
- A Master program on Autonomous Navigation Systems has been submitted to CINVESTAV and is under discussion.

## RESEARCH TEAMS





#### CONTROL OF DYNAMICS SYSTEMS





#### COMPUTER SCIENCE



## **PLATFORMS**





# AERIAL VEHICLES









# AERIAL VEHICLES









# UNDERWATER VEHICLES











# UNDERWATER VEHICLES









# GROUND VEHICLES









## **EXOSKELETON**







### WATER TREATMENT









## UMI TOTAL BUDGET (K€)



|             | 2008 | 2009  | 2010   | 2011   |
|-------------|------|-------|--------|--------|
| CONACYT     | 60   | 180   | 168.97 | 183.94 |
| CINVESTAV   | 64   | 64    | 168    | 168 *  |
| CNRS        | 180  | 181.2 | 184.8  | 211    |
| UTC         | 29.4 | 23.4  | 30.6   | 28.7   |
| G-INP & UJF | 30   | 54    | 54     | 33.5   |

<sup>\*</sup> New laboratory space cost: 720

# CONACYT BUDGET FOR UMI (K€)



|                 | 2008 | 2009 | 2010   | 2011   |
|-----------------|------|------|--------|--------|
| Equipment       | 33   | 100  | 118.45 | 109.33 |
| Visits Mx -> Fr | 1.9  | 5.8  | 4.78   | 3.74   |
| Visits Fr -> Mx | 3.8  | 10.2 | 15.3   | 9.1    |
| Conferences     | 3    | 9    | 6.62   | 7.66   |
| Post