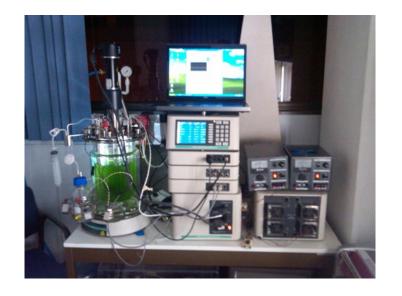

rsal

### FURTHER INFORMATION



- A French language course is organized at the UMI with a professor from IFAL
- Violaine Antoine from UTC is looking forward to be postdoc of C. Coello starting January 2012
- Paolo Bucciol has finished a 2-year postdoc at UMI, he is SNI C and works now at an ICT society
- Juan Escareno has finished a 2-year postdoc at UMI and is now postdoc at UTC
- A Master program on Autonomous Navigation Systems has been submitted to CINVESTAV and is under discussion.

## RESEARCH TEAMS





#### CONTROL OF DYNAMICS SYSTEMS





#### COMPUTER SCIENCE



## **PLATFORMS**





# AERIAL VEHICLES









# AERIAL VEHICLES









# UNDERWATER VEHICLES











# UNDERWATER VEHICLES









# GROUND VEHICLES









## **EXOSKELETON**







### WATER TREATMENT









## UMI TOTAL BUDGET (K€)



|             | 2008 | 2009  | 2010   | 2011   |
|-------------|------|-------|--------|--------|
| CONACYT     | 60   | 180   | 168.97 | 183.94 |
| CINVESTAV   | 64   | 64    | 168    | 168 *  |
| CNRS        | 180  | 181.2 | 184.8  | 211    |
| UTC         | 29.4 | 23.4  | 30.6   | 28.7   |
| G-INP & UJF | 30   | 54    | 54     | 33.5   |

<sup>\*</sup> New laboratory space cost: 720

# CONACYT BUDGET FOR UMI (K€)



|                 | 2008 | 2009 | 2010   | 2011   |
|-----------------|------|------|--------|--------|
| Equipment       | 33   | 100  | 118.45 | 109.33 |
| Visits Mx -> Fr | 1.9  | 5.8  | 4.78   | 3.74   |
| Visits Fr -> Mx | 3.8  | 10.2 | 15.3   | 9.1    |
| Conferences     | 3    | 9    | 6.62   | 7.66   |
| Postdocs        | 18.3 | 55   | 2