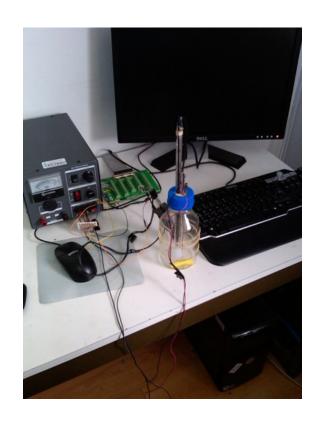

niversal

### FURTHER INFORMATION



- A French language course is organized at the UMI with a professor from IFAL
- Violaine Antoine from UTC is looking forward to be postdoc of C. Coello starting January 2012
- Paolo Bucciol has finished a 2-year postdoc at UMI, he is SNI C and works now at an ICT society
- Juan Escareno has finished a 2-year postdoc at UMI and is now postdoc at UTC
- A Master program on Autonomous Navigation Systems has been submitted to CINVESTAV and is under discussion.

## RESEARCH TEAMS





#### CONTROL OF DYNAMICS SYSTEMS





#### COMPUTER SCIENCE



## **PLATFORMS**





# AERIAL VEHICLES









# AERIAL VEHICLES









# UNDERWATER VEHICLES











# UNDERWATER VEHICLES









# GROUND VEHICLES









## **EXOSKELETON**







### WATER TREATMENT









## UMI TOTAL BUDGET (K€)



|             | 2008 | 2009  | 2010   | 2011   |
|-------------|------|-------|--------|--------|
| CONACYT     | 60   | 180   | 168.97 | 183.94 |
| CINVESTAV   | 64   | 64    | 168    | 168 *  |
| CNRS        | 180  | 181.2 | 184.8  | 211    |
| UTC         | 29.4 | 23.4  | 30.6   | 28.7   |
| G-INP & UJF | 30   | 54    | 54     | 33.5   |

<sup>\*</sup> New laboratory space cost: 720

# CONACYT BUDGET FOR UMI (K€)



|                 | 2008 | 2009 | 2010   | 2011   |
|-----------------|------|------|--------|--------|
| Equipment       | 33   | 100  | 118.45 | 109.33 |
| Visits Mx -> Fr | 1.9  | 5.8  | 4.78   | 3.74   |
| Visits Fr -> Mx | 3.8  | 10.2 | 15.3   | 9.1    |
| Conferences     | 3    | 9    | 6.62   | 7.66   |
| Postdocs        | 18.3 | 55