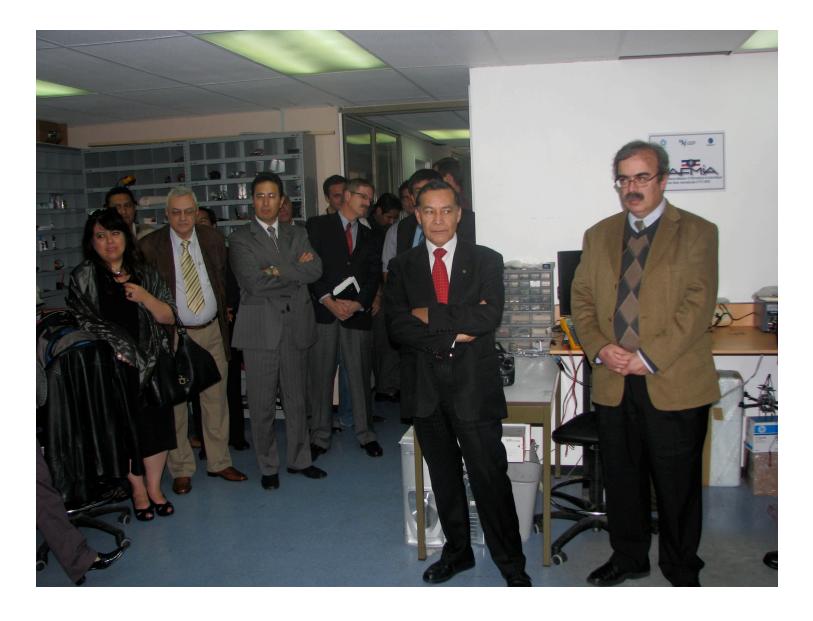

#### Joint Research Unit between CNRS and CINVESTAV

Agreement signed at the French Embassy in Mexico on March 28th 2008

Visit of J. C. Romero Hicks, former Director of CONACYT, April 9 2010

Visit of Daniel Parfait, Ambassador of France, Dec. 17 2008