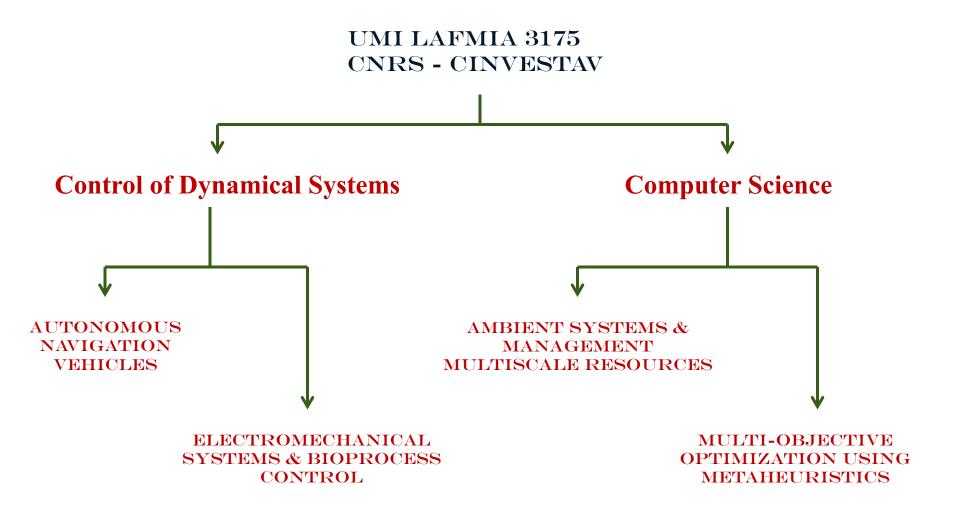

### UMI LAFMIA 3175 CNRS - CINVESTAV

### UMI LAFMIA ORGANIZATION

- Rogelio Lozano, Director
- Jorge Torres, Deputy Director
- Genoveva Vargas, Deputy Director in Computer Science
- Carlos Coello, Deputy Director in Computer Science

### RESEARCH TEAMS

## RESEARCH TEAMS

#### CONTROL OF DYNAMICS SYSTEMS

#### COMPUTER SCIENCE